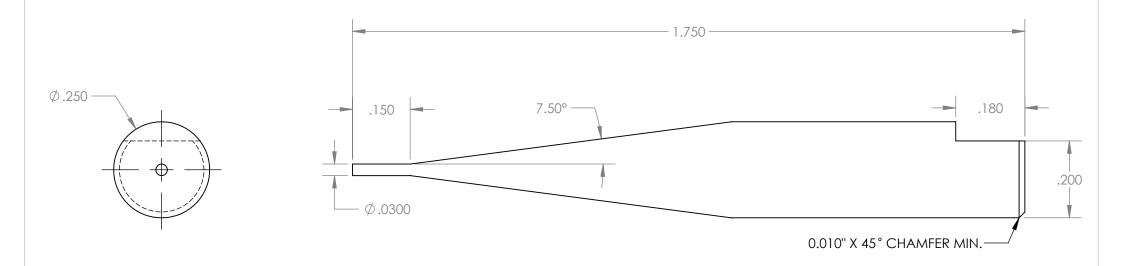

| UNLESS OTHERWISE SPECIFIED:<br>DIMENSIONS ARE IN INCHES                                               |      |      |          | TOLERANCES:              | ST                                          | ritod        | IW   |
|-------------------------------------------------------------------------------------------------------|------|------|----------|--------------------------|---------------------------------------------|--------------|------|
|                                                                                                       | NAME | SIGN | DATE     | X.XX= +/- 0.063          |                                             |              | _    |
| DRAWN                                                                                                 | A.T. |      | 11.28.18 | X.XXX= +/- 0.005         | The Global Source for Stainless Steel Tools |              |      |
| APPV'D                                                                                                |      |      |          | X.XXXX = -0.0010         |                                             |              |      |
|                                                                                                       |      |      |          | ANGLES:<br>X.XX= +/- 1.0 | 0.030" TIP for RETAINING RING PLIE          |              | RS   |
| THIS DRAWING IS THE PROPERTY OF STERITOOL, INC. ANY REPRODUCTIONS OR MODIFICATIONS OF THIS DRAWING OR |      |      |          |                          | PART NO. 11028                              |              | REV: |
| ITS CONTENTS WITHOUT THE CONSENT OF STERITOOL, INC. IS PROHIBITED.                                    |      |      |          | OF STERITOOL, INC. IS    | SCALE: 4:1                                  | SHEET 1 OF 1 | Α    |